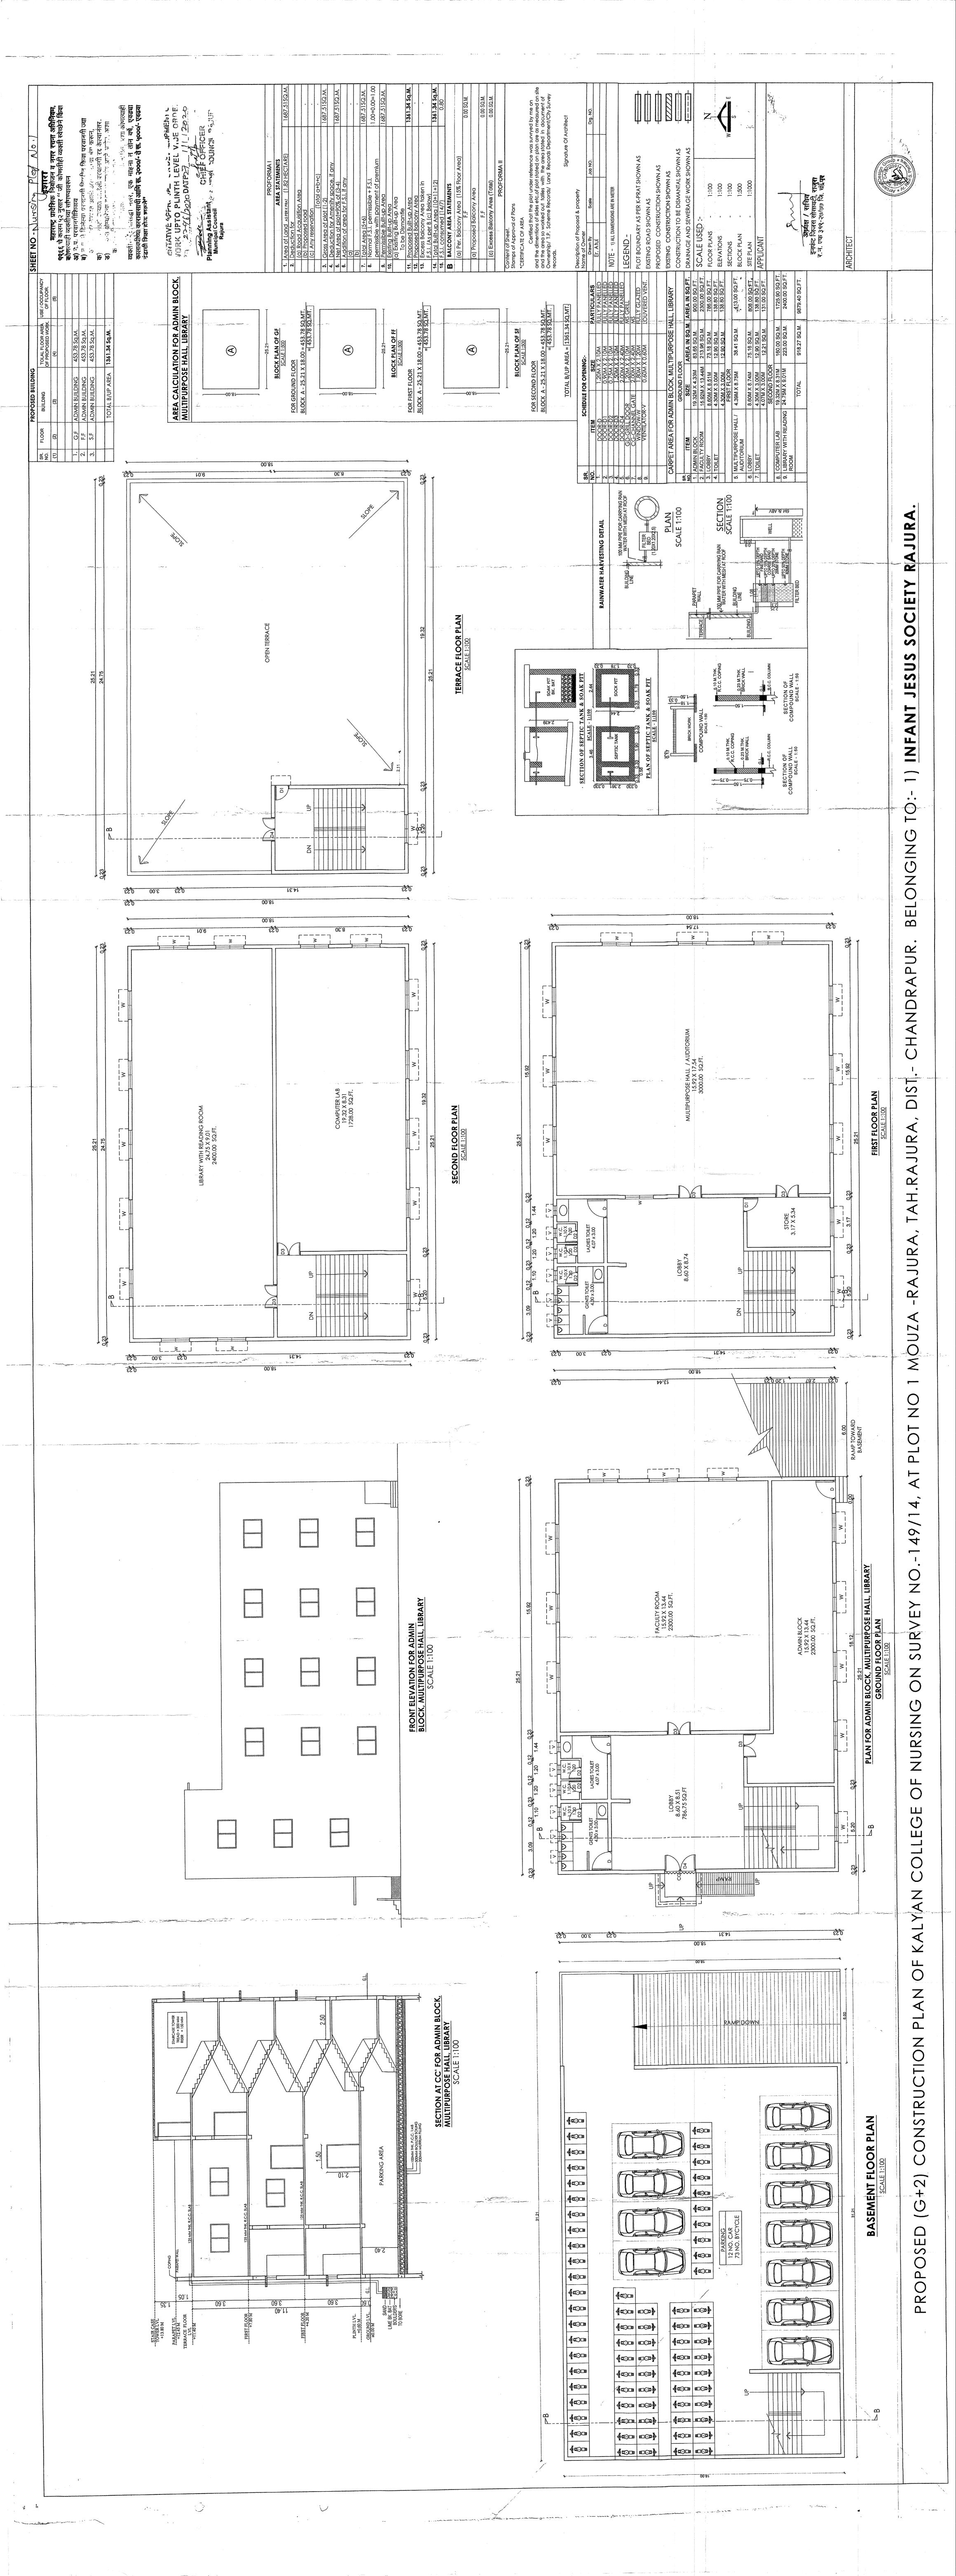

## **INFRASTRUCTURE DETAILS**

| Sr.<br>No. | Particulars to be verified                                                                                                                                                                                                                                                                                                                                                                                                       | Details on<br>College<br>Website | Adequate/<br>Inadequate |
|------------|----------------------------------------------------------------------------------------------------------------------------------------------------------------------------------------------------------------------------------------------------------------------------------------------------------------------------------------------------------------------------------------------------------------------------------|----------------------------------|-------------------------|
|            | College                                                                                                                                                                                                                                                                                                                                                                                                                          |                                  |                         |
| 1          | Land details: Total land, owner, unitary or not, NA of all land, 7/12 extracts of all land (Applicable only to Private Colleges).  (Verify land documents & Government permissions documents are uploaded on College Website.  No Land/ Construction documents shall be submitted to the University.  Only deficit information to be pointed out to the University).                                                             | Yes                              | Adequate                |
| 2          | Total constructed area of college building                                                                                                                                                                                                                                                                                                                                                                                       | * 3                              |                         |
|            | (I) Administrative Section:  Total Area 900sq.ft (which includes) Principal Room, P.A. Room, Reception cue Visitors lounge, Meeting hall, Account section, Record and Central store etc.                                                                                                                                                                                                                                         | Yes                              | Adequate                |
|            | (II) Lecture Halls:                                                                                                                                                                                                                                                                                                                                                                                                              |                                  | Adequate                |
|            | <ul><li>a) Total No. of Lecture Halls 06</li><li>b) IT enabled, Audio / Video teaching Aids</li><li>c) Total area for lecture Halls 5400</li></ul>                                                                                                                                                                                                                                                                               | Yes                              |                         |
|            | (III) Seminar or Conference or Examination Hall: a) Total Area .3600.Sq.ft. b) Total Seating Capacity 300-310 c) Audio / Video System and Other Facilities YES                                                                                                                                                                                                                                                                   | Yes                              | Adequate                |
|            | (IV) Library: (Evidences to be attached)  a) Total Area: . 2400 sq.ft. Total No. of Books . 1820  Distribution of books 35  Capacity of Reading Hall:-                                                                                                                                                                                                                                                                           |                                  | Adequate                |
|            | for Students . 50 for Teachers 10  No. of Scientific Journals 10 No. of News Papers 05  Photo Copier Machine . 01 Drinking water & Washrooms. YES  b) Digital Library :                                                                                                                                                                                                                                                          | Yes                              |                         |
|            | No. of Computers 26 Internet Facility . YES                                                                                                                                                                                                                                                                                                                                                                                      |                                  |                         |
|            | (V) Teaching Departments:                                                                                                                                                                                                                                                                                                                                                                                                        |                                  |                         |
|            | There shall be Five Teaching Departments as per MSR No. of departments 05 Departmental Area, 1010 Sq.ft No. of Books/ Charts / Models / Spacimens (dry and wet) / Museum in each department information to be uploaded on college website.                                                                                                                                                                                       | Yes                              | Adequate                |
|            | (VI) Laboratories :                                                                                                                                                                                                                                                                                                                                                                                                              |                                  | Adequate                |
| , me       | Laboratories: As per MSR (7582 Sq.ft.)  Nursing Foundation and Medical Surgical Nursing Lab (1500 Sq.ft.),  CHN (900 Sq.ft.), Nutrition (900Sq.ft.),  OBG and Paediatric (900Sq.ft.),                                                                                                                                                                                                                                            |                                  |                         |
|            | Pre-Clinical Science (900Sq.ft.), Advanced Nursing Skill Lab (900Sq.ft.), Computer Lab (1500Sq.ft.), with 10 computer as per Intake capacity, AV Aids (600Sq.ft.), well Equipped Lab must have Mannequins, Articles & Beds as per                                                                                                                                                                                                | Yes                              |                         |
|            | MSR & INC Norms                                                                                                                                                                                                                                                                                                                                                                                                                  |                                  |                         |
|            | (VII) Auditorium:- (As per MSR)  Auditorium should be spacious enough to accommodate at least double the sanctioned/actual strength of students, so that it can be utilized for hosting functions of the college, educational conferences/ workshops, examinations etc. It should have proper stage with green room facilities. It should be well – ventilated and have proper lighting system. There should be arrangements for | Yes                              | Adequate                |
|            | the use of all kinds of basic and advanced audio-visual aids.  OR                                                                                                                                                                                                                                                                                                                                                                |                                  |                         |
|            | Multipurpose Hall:- College of Nursing should have multipurpose hall, if there is no auditorium.                                                                                                                                                                                                                                                                                                                                 |                                  |                         |

|   | (VIII) Canteen and Kitchen Facility: [Note: Verify Canteen Facility & Hygiene is monitored as per MUHS Circular No.18/2019 dated 19/03/2019.]                                                                                                                       | Yes                              | Adequate                |
|---|---------------------------------------------------------------------------------------------------------------------------------------------------------------------------------------------------------------------------------------------------------------------|----------------------------------|-------------------------|
|   | (IX) Common Rooms: Separate common rooms for boys and girls with adequate space and sitting arrangement shall be available.                                                                                                                                         | Yes                              | Adequate                |
| 3 | University Examination Infrastructure:  Strong Room for examination a) (Area- 300 sq.ft, b) Shelf, c) Steel cupboard –  1, d) CCTV, Photocopier Machine, Examination hall with benches, Parking Facility for University vehicle, Guest house facility               | _                                | Adequate                |
| 1 | Other facilities: Hospital Waste Management, Medical Education Unit, Intercom Network, Playground, P.T Teacher or Instructor, Cafeteria, Facility for indoor games, Gymnasium / Gymkhana Facility, Is there any LMS (learning management system software) available | Yes                              | Adequate                |
| 5 | Hostel facility: Boys (UG & PG), Girls (UG & PG), Interns, Residents, Warden/ Rector, Hygiene, Vending Machine etc.                                                                                                                                                 | Yes                              | Adequate                |
|   | Hospital                                                                                                                                                                                                                                                            |                                  |                         |
| 3 | Hospital Details                                                                                                                                                                                                                                                    | Details on<br>College<br>Website | Adequate/<br>Inadequate |
|   | Name of the Hospital : CHRIST HOSPITAL, CHANDRAPUR                                                                                                                                                                                                                  | Yes                              | Adequate                |
|   | Address: TUKUM CHANDRAPUR                                                                                                                                                                                                                                           | 226                              |                         |
|   | Telephone No.: 07173-222999                                                                                                                                                                                                                                         |                                  |                         |
|   | Bed Strength :100                                                                                                                                                                                                                                                   |                                  | (                       |
|   | Distance of Hospital from the College to which it is attached (in kms) 25                                                                                                                                                                                           | -                                | Adequate                |
|   | Number of beds registered as per BNH Act                                                                                                                                                                                                                            | Yes                              | Adequate                |
| , | I. Total constructed area of Hospital Building as per MSR (6000 Sq.mtr. / Sq.ft.)                                                                                                                                                                                   | Yes                              | Adequate                |
|   | Whether the Hospital is Owned by the College / Management or Rented ?                                                                                                                                                                                               | Yes                              | Adequate                |
|   | II. Hospital Administration Block as per MSR (Superintendent room, Deputy Superintendent room, Medical officers' room, Matron room, Assistant Matron room, Reception and Registration, etc.)                                                                        | Yes                              | Adequate                |
|   | III. Out-Patient Departments (OPD) as per MSR  Total Area of OPD Complex 600 Sq.ft. No. of OPD's 02  Facilities shall be as per MSR & all details shall be on college website.                                                                                      | Yes                              | Adequate                |
|   | IV. In Patient Departments (IPD) as per MSR  Total Area of IPD Complex 6000 Sq.ft.  No. of IPD Departments 02 Bed Distribution10 bed maternity,10 bed ICU, 10 bed BPL,70 bed others Facilities shall be as per MSR & all details shall be on college website.       | Yes                              | Adequate                |
|   | V. Operation Theatres Block as per MSR  Total Area of OT Block 1000 sq.ft. No.of OTs available 02  Facilities shall be as per MSR & all details shall be on college website.                                                                                        | Yes                              | Adequate                |
|   | VI. Casualty Facilities State Government Permission Letter                                                                                                                                                                                                          | Yes                              | Adequate                |
|   | VII. Central Clinical Laboratory: Well-equipped with separate sections for Pathology, Biochemistry and Micro-biology. Attached toilet shall be there for collection of urine samples. Other diagnostic tools for ECG or TMT etc. shall be provided.                 | Yes                              | Adequate                |
|   | VIII. Radiology or Sonography Section: Radiologist chamber, X-ray room, Dark room, film drying room, store room, patients waiting and dressing room, reception or registration or report room.                                                                      | Yes                              | Adequate                |
|   | IX. Labour Room :Average Deliveries conducted annually/monthly/daily asper Birth Record Maintained by hospital (INFORMATION TO BE AVAILABLE ON WEB SITE)                                                                                                            | Yes                              | Adequate                |