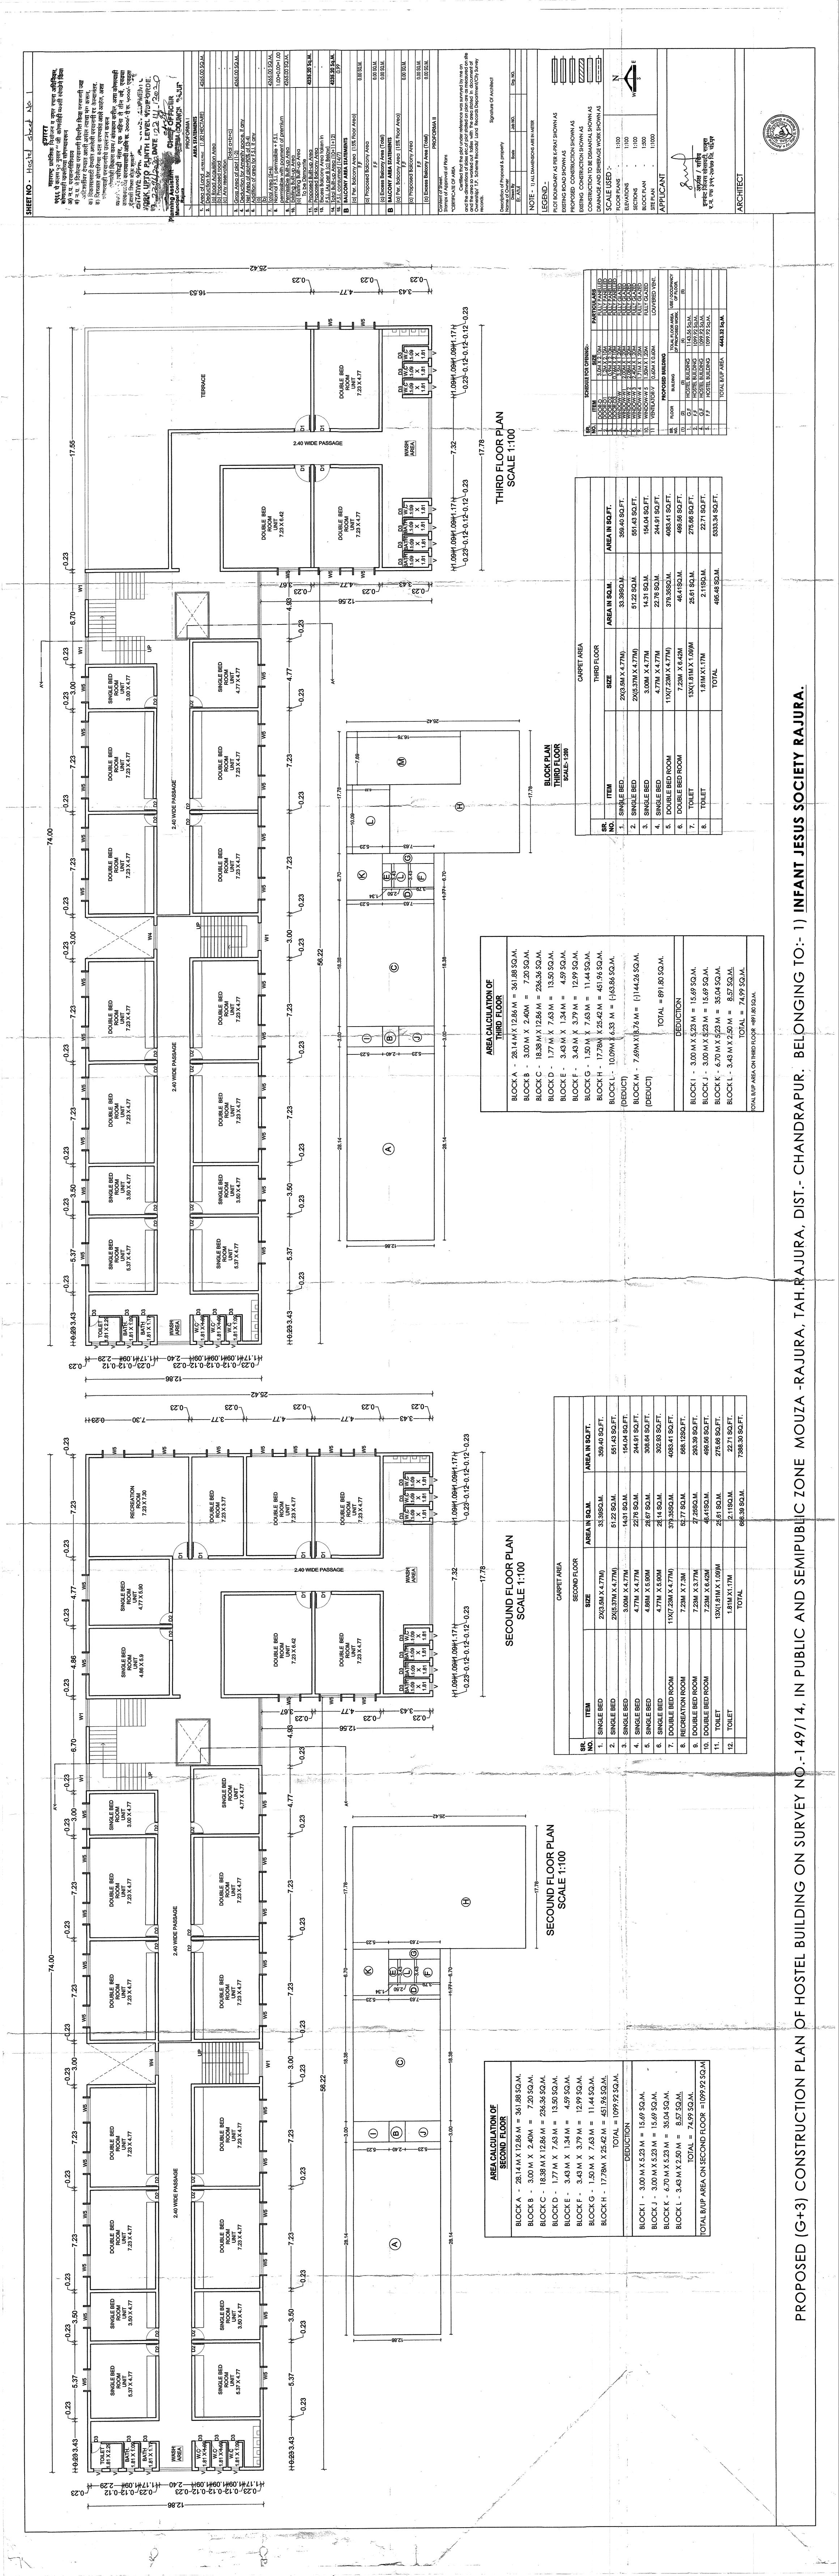

## **INFRASTRUCTURE DETAILS**

| Sr.<br>No. | Particulars to be verified                                                                                                                                                                                                                                                                                                                                                                                                       | Details on<br>College<br>Website | Adequate/<br>Inadequate |
|------------|----------------------------------------------------------------------------------------------------------------------------------------------------------------------------------------------------------------------------------------------------------------------------------------------------------------------------------------------------------------------------------------------------------------------------------|----------------------------------|-------------------------|
|            | College                                                                                                                                                                                                                                                                                                                                                                                                                          |                                  |                         |
| 1          | Land details: Total land, owner, unitary or not, NA of all land, 7/12 extracts of all land (Applicable only to Private Colleges).  (Verify land documents & Government permissions documents are uploaded on College Website.  No Land/ Construction documents shall be submitted to the University.  Only deficit information to be pointed out to the University).                                                             | Yes                              | Adequate                |
| 2          | Total constructed area of college building                                                                                                                                                                                                                                                                                                                                                                                       | * 3                              |                         |
|            | (I) Administrative Section:  Total Area 900sq.ft (which includes) Principal Room, P.A. Room, Reception cue Visitors lounge, Meeting hall, Account section, Record and Central store etc.                                                                                                                                                                                                                                         | Yes                              | Adequate                |
|            | (II) Lecture Halls:                                                                                                                                                                                                                                                                                                                                                                                                              |                                  | Adequate                |
|            | <ul><li>a) Total No. of Lecture Halls 06</li><li>b) IT enabled, Audio / Video teaching Aids</li><li>c) Total area for lecture Halls 5400</li></ul>                                                                                                                                                                                                                                                                               | Yes                              |                         |
|            | (III) Seminar or Conference or Examination Hall: a) Total Area .3600.Sq.ft. b) Total Seating Capacity 300-310 c) Audio / Video System and Other Facilities YES                                                                                                                                                                                                                                                                   | Yes                              | Adequate                |
|            | (IV) Library: (Evidences to be attached)  a) Total Area: . 2400 sq.ft. Total No. of Books . 1820  Distribution of books 35  Capacity of Reading Hall:-                                                                                                                                                                                                                                                                           |                                  | Adequate                |
|            | for Students . 50 for Teachers 10  No. of Scientific Journals 10 No. of News Papers 05  Photo Copier Machine . 01 Drinking water & Washrooms. YES  b) Digital Library :                                                                                                                                                                                                                                                          | Yes                              |                         |
|            | No. of Computers 26 Internet Facility . YES                                                                                                                                                                                                                                                                                                                                                                                      |                                  |                         |
|            | (V) Teaching Departments:                                                                                                                                                                                                                                                                                                                                                                                                        |                                  |                         |
|            | There shall be Five Teaching Departments as per MSR No. of departments 05 Departmental Area, 1010 Sq.ft No. of Books/ Charts / Models / Spacimens (dry and wet) / Museum in each department information to be uploaded on college website.                                                                                                                                                                                       | Yes                              | Adequate                |
|            | (VI) Laboratories :                                                                                                                                                                                                                                                                                                                                                                                                              |                                  | Adequate                |
| , me       | Laboratories: As per MSR (7582 Sq.ft.)  Nursing Foundation and Medical Surgical Nursing Lab (1500 Sq.ft.),  CHN (900 Sq.ft.), Nutrition (900Sq.ft.),  OBG and Paediatric (900Sq.ft.),                                                                                                                                                                                                                                            |                                  |                         |
|            | Pre-Clinical Science (900Sq.ft.), Advanced Nursing Skill Lab (900Sq.ft.), Computer Lab (1500Sq.ft.), with 10 computer as per Intake capacity, AV Aids (600Sq.ft.), well Equipped Lab must have Mannequins, Articles & Beds as per                                                                                                                                                                                                | Yes                              |                         |
|            | MSR & INC Norms                                                                                                                                                                                                                                                                                                                                                                                                                  |                                  |                         |
|            | (VII) Auditorium:- (As per MSR)  Auditorium should be spacious enough to accommodate at least double the sanctioned/actual strength of students, so that it can be utilized for hosting functions of the college, educational conferences/ workshops, examinations etc. It should have proper stage with green room facilities. It should be well – ventilated and have proper lighting system. There should be arrangements for | Yes                              | Adequate                |
|            | the use of all kinds of basic and advanced audio-visual aids.  OR                                                                                                                                                                                                                                                                                                                                                                |                                  |                         |
|            | Multipurpose Hall:- College of Nursing should have multipurpose hall, if there is no auditorium.                                                                                                                                                                                                                                                                                                                                 |                                  |                         |

|   | (VIII) Canteen and Kitchen Facility: [Note: Verify Canteen Facility & Hygiene is monitored as per MUHS Circular No.18/2019 dated 19/03/2019.]                                                                                                                       | Yes                              | Adequate                |
|---|---------------------------------------------------------------------------------------------------------------------------------------------------------------------------------------------------------------------------------------------------------------------|----------------------------------|-------------------------|
|   | (IX) Common Rooms: Separate common rooms for boys and girls with adequate space and sitting arrangement shall be available.                                                                                                                                         | Yes                              | Adequate                |
| 3 | University Examination Infrastructure:  Strong Room for examination a) (Area- 300 sq.ft, b) Shelf, c) Steel cupboard –  1, d) CCTV, Photocopier Machine, Examination hall with benches, Parking Facility for University vehicle, Guest house facility               | _                                | Adequate                |
| 1 | Other facilities: Hospital Waste Management, Medical Education Unit, Intercom Network, Playground, P.T Teacher or Instructor, Cafeteria, Facility for indoor games, Gymnasium / Gymkhana Facility, Is there any LMS (learning management system software) available | Yes                              | Adequate                |
| 5 | Hostel facility: Boys (UG & PG), Girls (UG & PG), Interns, Residents, Warden/ Rector, Hygiene, Vending Machine etc.                                                                                                                                                 | Yes                              | Adequate                |
|   | Hospital                                                                                                                                                                                                                                                            |                                  |                         |
| 3 | Hospital Details                                                                                                                                                                                                                                                    | Details on<br>College<br>Website | Adequate/<br>Inadequate |
|   | Name of the Hospital : CHRIST HOSPITAL, CHANDRAPUR                                                                                                                                                                                                                  | Yes                              | Adequate                |
|   | Address: TUKUM CHANDRAPUR                                                                                                                                                                                                                                           | 226                              |                         |
|   | Telephone No.: 07173-222999                                                                                                                                                                                                                                         |                                  |                         |
|   | Bed Strength :100                                                                                                                                                                                                                                                   |                                  | (                       |
|   | Distance of Hospital from the College to which it is attached (in kms) 25                                                                                                                                                                                           | -                                | Adequate                |
|   | Number of beds registered as per BNH Act                                                                                                                                                                                                                            | Yes                              | Adequate                |
| , | I. Total constructed area of Hospital Building as per MSR (6000 Sq.mtr. / Sq.ft.)                                                                                                                                                                                   | Yes                              | Adequate                |
|   | Whether the Hospital is Owned by the College / Management or Rented ?                                                                                                                                                                                               | Yes                              | Adequate                |
|   | II. Hospital Administration Block as per MSR (Superintendent room, Deputy Superintendent room, Medical officers' room, Matron room, Assistant Matron room, Reception and Registration, etc.)                                                                        | Yes                              | Adequate                |
|   | III. Out-Patient Departments (OPD) as per MSR  Total Area of OPD Complex 600 Sq.ft. No. of OPD's 02  Facilities shall be as per MSR & all details shall be on college website.                                                                                      | Yes                              | Adequate                |
|   | IV. In Patient Departments (IPD) as per MSR  Total Area of IPD Complex 6000 Sq.ft.  No. of IPD Departments 02 Bed Distribution10 bed maternity,10 bed ICU, 10 bed BPL,70 bed others Facilities shall be as per MSR & all details shall be on college website.       | Yes                              | Adequate                |
|   | V. Operation Theatres Block as per MSR  Total Area of OT Block 1000 sq.ft. No.of OTs available 02  Facilities shall be as per MSR & all details shall be on college website.                                                                                        | Yes                              | Adequate                |
|   | VI. Casualty Facilities State Government Permission Letter                                                                                                                                                                                                          | Yes                              | Adequate                |
|   | VII. Central Clinical Laboratory: Well-equipped with separate sections for Pathology, Biochemistry and Micro-biology. Attached toilet shall be there for collection of urine samples. Other diagnostic tools for ECG or TMT etc. shall be provided.                 | Yes                              | Adequate                |
|   | VIII. Radiology or Sonography Section: Radiologist chamber, X-ray room, Dark room, film drying room, store room, patients waiting and dressing room, reception or registration or report room.                                                                      | Yes                              | Adequate                |
|   | IX. Labour Room :Average Deliveries conducted annually/monthly/daily asper Birth Record Maintained by hospital (INFORMATION TO BE AVAILABLE ON WEB SITE)                                                                                                            | Yes                              | Adequate                |